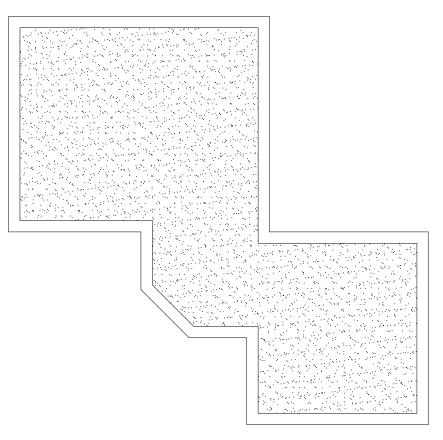

PROPOSED GROUND FLOOR PLAN (Internal floor area 58m²)

PROPOSED ROOF PLAN (no changes)

ALL DIMENSIONS SHALL BE CHECKED ON SITE PRIOR TO COMMENCING THE WORKS AND ERRORS AND OMISSIONS TO BE REPORTED TO SIXTY TWO LTD