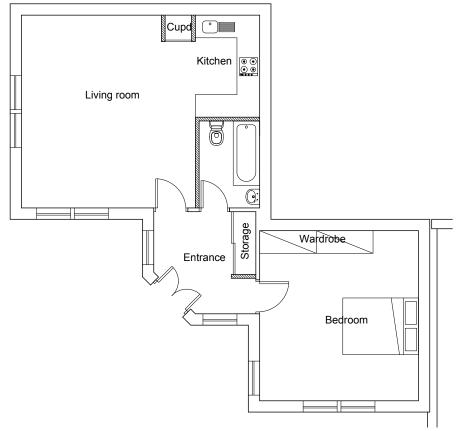

PROPOSED GROUND FLOOR PLAN (Internal floor area 58m²)

PROPOSED ROOF PLAN (no changes)

ALL DIMENSIONS SHALL BE CHECKED ON SITE PRIOR TO COMMENCING THE WORKS AND ERRORS AND OMISSIONS TO BE REPORTED TO SIXTY TWO LTD